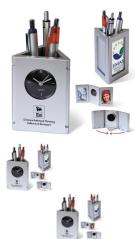

## **Desk Clock and Photo Frame**

c9274b24733ef3ab192b3fe5627ea2a7.jpg

Rating: Not Rated Yet Ask a question about this product

Description Delivered flat in an individual box, it assembles in a few seconds (both ends are joined together thanks to two inserted magnets) and becomes a very useful pen pot. The clock side is ideal to take a black imprint while the other two sides can take pictures or... advertising messages in 1 to 4 colours with a very modest supplement. Print set-up charges apply. Weight: 160g / Colour: 21/silver / Size: 210 X 100 X 17mm Material: ABS satin. Packing: Individual box. Battery LR44 included separately.