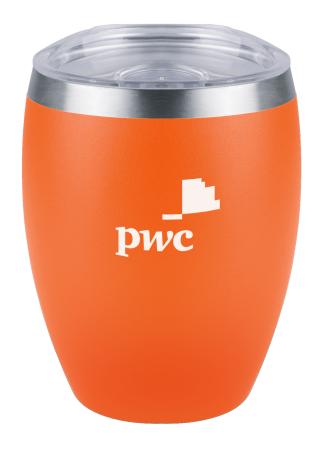

## 300 ml insulated coffee mug

Insulated stainless steel coffee cup

Rating: Not Rated Yet

Ask a question about this product

Description

300ml double wall, vacuum insulated stainless steel coffee cup – keeps drinks hot or cold for approximately three

## hours.

Made using BPA free materials. Hand wash only.

Available in a range of 6 stunning colours – individually gift boxed.

Unit price inclusive of a one colour print: 100 @  $\leq$  9.45 / 250 @  $\leq$  9.10.

Please add 25cent per unit for laser engraving.

Prices exclude vat @ 23% and one print set-up charge of € 45.00.

Delivery charge of €15.00 also applies for delivery to any Irish address.

2 / 2